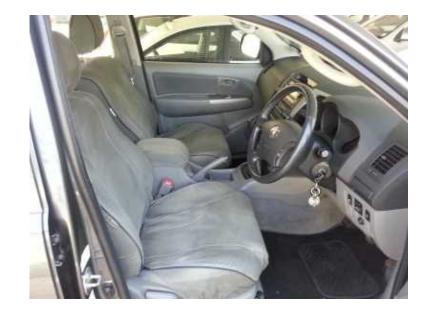

## Escape Gear Seat Covers Toyota Hilux DCab

Location Gauteng, Moot https://www.freeadsz.co.za/x-71921-z

Full Set of Escape Gear seat Covers for a Toyota Hilux D/Cab for sale. Very good/clean condition. Can negotiate on the price.