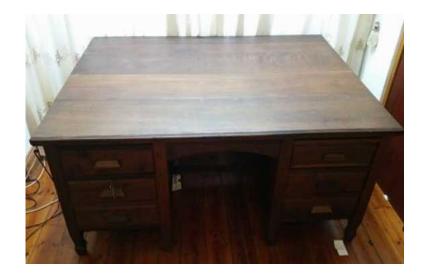

## I have a double side solid wood table (1200 R)

Location Gauteng, Midrand https://www.freeadsz.co.za/x-71825-z

## Goodday

I have a double side solid wood table. Excellent condition. 1200 deep by 1800 wide by 750 high. 6 draws on one side and 2 doors on opposite side. Reason for selling. Table is it big and not getting used.

Offers welcome 0731422157

|      | I have a double side solid wood table    |
|------|------------------------------------------|
|      | https://www.freeadsz.co.za/x-7182<br>5-z |
|      | I have a double side solid wood table    |
|      | https://www.freeadsz.co.za/x-7182<br>5-z |
|      | I have a double side solid wood table    |
|      | https://www.freeadsz.co.za/x-7182<br>5-z |
|      | I have a double side solid wood table    |
|      | https://www.freeadsz.co.za/x-7182<br>5-z |
|      | I have a double side solid wood table    |
|      | https://www.freeadsz.co.za/x-7182<br>5-z |
|      | I have a double side solid wood table    |
|      | https://www.freeadsz.co.za/x-7182<br>5-z |
|      | I have a double side solid wood table    |
|      | https://www.freeadsz.co.za/x-7182<br>5-z |
|      | I have a double side solid wood table    |
| 7,34 | https://www.freeadsz.co.za/x-7182<br>5-z |
|      | I have a double side solid wood table    |
|      | https://www.freeadsz.co.za/x-7182<br>5-z |
|      | I have a double side solid wood table    |
|      | https://www.freeadsz.co.za/x-7182<br>5-z |