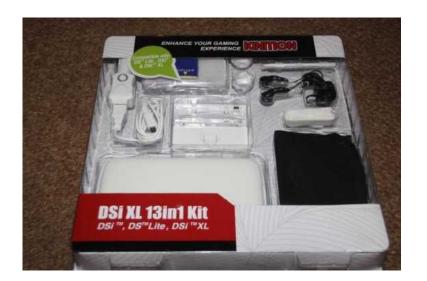

## Nintendo 3DS console, complete in original box with Accessory pack (1300 R)

Gauteng, Centurion Location https://www.freeadsz.co.za/x-70804-z

Nintendo 3DS console R 1300,

Pretoria Centurion, Gauteng

Nintendo 3DS console, complete in original box with Accessory pack including styluses, car charger, usb cable, pouch, bag, earphones, original charger and books, all in excellent and 100% working condition. I also have a few games and other accessories sold separate.