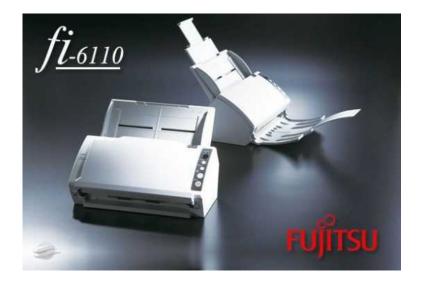

## **FUJITSU SCANNER FI-6110 (10020 R)**

Location Gauteng, Centurion

https://www.freeadsz.co.za/x-70658-z

PA03607-B061

Fujitsu Scanner fi-6110 - 20/20pm, 40/40ipm, Sheetfed, 50 Page ADF, USB2, 600dpi, 2000pgs Daily Duty Cycle

The Fujitsu fi-6110 introduces professional scanning functionality to the desktop of small and mid sized companies. This document scanner is an ideal entry level choice for businesses looking for a more efficient and productive way of handling their documents. In combination with custom software solutions for document management and archiving, it will substantially and sustainably simplify everyday office routines.