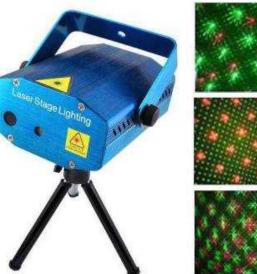

## Mini Laser Stage Light (219 R)

Gauteng, Centurion Location https://www.freeadsz.co.za/x-7050-z

FREE ANS Z -

## PLEASE NOTE: PRICES ARE EXCLUSIVE OF VALUE ADDED TAX (VAT)

Mini Laser Stage Light

- Stand Included
- Wall Socket Charger Included
- Features:
- Dynamic Liquid Sky
- Animated moving Starts
- Cloud Formation
- Fully adjustable motion speed
- Sound active & Auto-mode
- Holographic Laser Star Projector