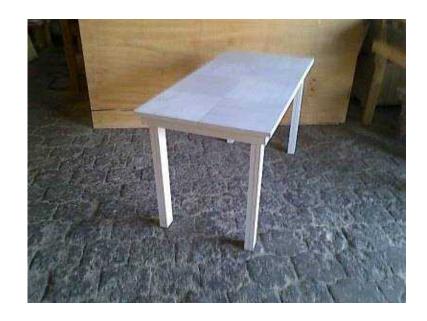

## Kitchen table Cseries 1400 White wash (1400 R)

Location Gauteng, Johannesburg

https://www.freeadsz.co.za/x-70366-z

Ideal for kitchens with that extra "little" space. Also suitable as dining table or for entertaining on the patio.

## **DIMENSIONS**

Length: 1400mm Width: 700mm Height: 760mm

Also available Raw or in customized sizes as well as in various stains and other white wash techniques.

Contact Johann for

| Kitchen table Cseries 1400<br>White wash |
|------------------------------------------|
| https://www.freeadsz.co.za/x-7036<br>6-z |
| Kitchen table Cseries 1400<br>White wash |
| https://www.freeadsz.co.za/x-7036<br>6-z |
| Kitchen table Cseries 1400<br>White wash |
| https://www.freeadsz.co.za/x-7036<br>6-z |
| Kitchen table Cseries 1400<br>White wash |
| https://www.freeadsz.co.za/x-7036<br>6-z |
| Kitchen table Cseries 1400<br>White wash |
| https://www.freeadsz.co.za/x-7036<br>6-z |
| Kitchen table Cseries 1400<br>White wash |
| https://www.freeadsz.co.za/x-7036<br>6-z |
| Kitchen table Cseries 1400<br>White wash |
| https://www.freeadsz.co.za/x-7036<br>6-z |
| Kitchen table Cseries 1400<br>White wash |
| https://www.freeadsz.co.za/x-7036<br>6-z |
| Kitchen table Cseries 1400<br>White wash |
| https://www.freeadsz.co.za/x-7036<br>6-z |
| Kitchen table Cseries 1400<br>White wash |
| https://www.freeadsz.co.za/x-7036<br>6-z |