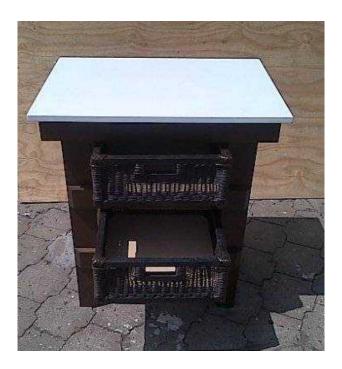

## **FREE MOS Z:2** Kitchen Island FE series 810 with extra shelf (6990 R)

Location **Gauteng, Johannesburg** https://www.freeadsz.co.za/x-70362-z

A beautiful piece where a rustic appearance has been combined with sheer Elegance! The white porcelain Quartz top is a very nice contrast to the beautiful African Mahogany. An extra shelf has been added which creates additional space for a Wicker basket, 1 on each shelf.

DIMENSIONS

Length: 810mm Width: 600mm Height: 900mm

Also available as Raw or in customized sizes as well as various other stains and white wash techniques. Contact Johann for.