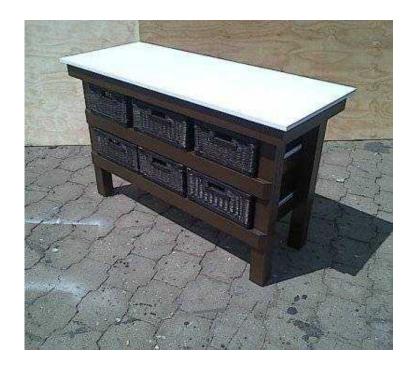

## **FREE MS Z C** Kitchen Island FE series 1480 with extra shelf (11000 R)

Location **Gauteng, Johannesburg** https://www.freeadsz.co.za/x-70360-z

A beautiful piece where a rustic appearance has been combined with sheer Elegance! The white porcelain Quartz top is a very nice contrast to the beautiful African Mahogany. An extra shelf has been added which creates additional space for Wicker baskets, 3 on each shelf.

DIMENSIONS

Length: 1480mm Width: 600mm Height: 900mm

Also available as Raw or in customized sizes as well as various other stains and white wash techniques. Contact Johann for.