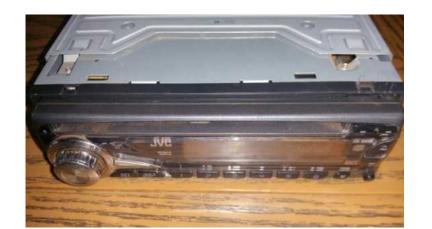

## jvc car radio (350 R)

Location **Gauteng, Johannesburg** https://www.freeadsz.co.za/x-70225-z

|                | % II  |                |       |                |       |                | 廻         |                |       |               | 温     |                |       | 息線             | 153   |               | 製製    |               |                  |
|----------------|-------|----------------|-------|----------------|-------|----------------|-----------|----------------|-------|---------------|-------|----------------|-------|----------------|-------|---------------|-------|---------------|------------------|
| http           | (305) | http<br>5-z    | -112  | http           | oreni | http           | reni<br>T | http<br>5-z    | 276   | http<br>5-z   | MR#!  | ο I            | 276   | http<br>5-z    |       | http<br>5-z   | er.   | http<br>5-z   | 5 <del>786</del> |
| .tps://www.fre | jvc   | .tps://www.fre | jvc   | .tps://www.fre | jvc   | .tps://www.fre | jvc       | .tps://www.fre | jvc   | tps://www.fre | jvc   | .tps://www.fre | jvc   | .tps://www.fre | jvc   | tps://www.fre | jvc   | tps://www.fre | jvc              |
| eadsz.co.za    | car   | eadsz.co.za    | car   | eadsz.co.za    | car   | eadsz.co.za    | car       | eadsz.co.za    | car   | eadsz.co.za   | car   | eadsz.co.za    | car   | eadsz.co.za    | car   | eadsz.co.za   | car   | eadsz.co.za   | car              |
| √x-7022        | radio | v/x-7022       | radio | v/x-7022       | radio | v/x-7022       | radio     | v/x-7022       | radio | v/x-7022      | radio | v/x-7022       | radio | v/x-7022       | radio | v/x-7022      | radio | v/x-7022      | radio            |