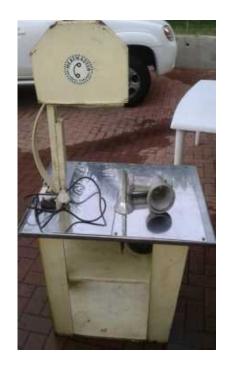

## **Meat Master Saw (1500 R)**

Location **Gauteng, Pretoria** https://www.freeadsz.co.za/x-69844-z

Meat Master Saw for sale. Working condition, no

| M https://w            | 4-z | https://v       | M<br>https://v<br>4-z | Me<br>https://ww    | M https://w  | M https://v  | M https://w 4-z | M https://w            | M<br>https://v<br>4-z | M https://v      |
|------------------------|-----|-----------------|-----------------------|---------------------|--------------|--------------|-----------------|------------------------|-----------------------|------------------|
| eat<br>ww.freea        |     | eat<br>ww.freea | eat<br>www.freea      | at<br>vw.freea      | eat I        | eat I        | eat<br>ww.freea | eat<br>ww.freea        | eat<br>www.frees      | Meat //www.freea |
| Master<br>adsz.co.za/x |     | Master          | Master                | Master adsz.co.za/x | Master       | Master       | Master          | Master<br>adsz.co.za/x | Master                | Master           |
| Saw<br>-6984           |     | Saw<br>-6984    | Saw<br>-6984          | Saw<br>-6984        | Saw<br>-6984 | Saw<br>-6984 | Saw<br>-6984    | Saw<br>-6984           | Saw<br>-6984          | Saw<br>-6984     |