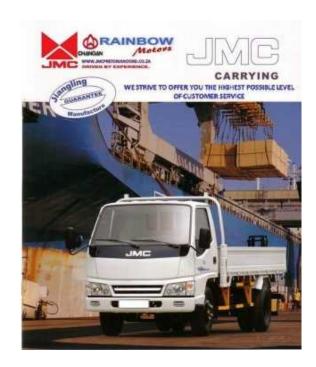

## JMC2.8 td single cab lwb 2.7Ton dropside std (231880 R)

Location **Gauteng, Pretoria** https://www.freeadsz.co.za/x-69651-z

JMC 2.8 td single cab lwb 2.7Ton dropside std R 231,880 or R 4073 Per Month , new 0km JMC CARRYNG SERIES Has Proven Its Worth In The Market Place Already, Now You Can Also Own This Amazing Medium To Heavy Workhorses, From as little as R 2987 Per Month to R 4116 For Our 3 ton Trucks. Code 8 license and Code 10.Easy Finance options available. Contact Dries on 0715968819 for more information, or to book your Test-Drive. Terms and Conditions.