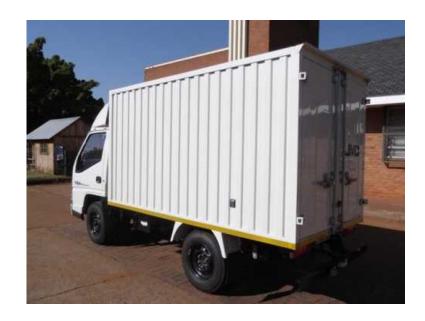

## JMC2.8 td single cab swb vanbody std (226880 R)

Location **Gauteng, Pretoria** https://www.freeadsz.co.za/x-69650-z

JMC 2.8 td single cab swb vanbody std R 226,880 or R 3995 Per Month , new 0km JMC CARRYNG SERIES Has Proven Its Worth In The Market Place Already, Now You Can Also Own This Amazing Medium To Heavy Workhorses, From as little as R 2987 Per Month to R 4116 For Our 3 ton Trucks. Code 8 license and Code 10.Easy Finance options available. Contact Dries on 0715968819 for more information, or to book your Test-Drive. Terms and Conditions.