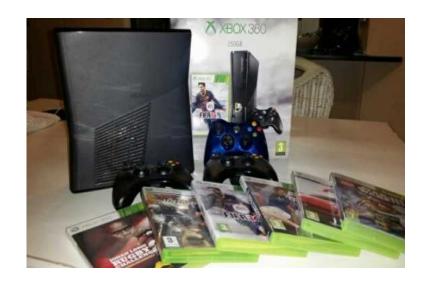

## XBOX 360 with 320GB hard drive, games and accessories in excellent condition (2700

Gauteng, Johannesburg Location https://www.freeadsz.co.za/x-69413-z

XBOX 360 console with 320GB hard drive, 3 remotes (2 black and 1 blue chrome series) and 7 games which include Fifa 14 bundle copy, Darksiders 2 (unopened), Jonah Lomu Rugby Challenge 2, Fifa Street, MX vs ATV Untamed, Lego Star Wars 3 and Forza Motorsport. Original.