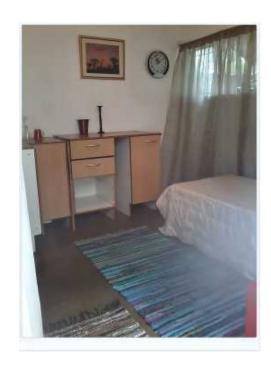

## SINGLE ROOM FURNISHED FOR RENT CRESTA RANDBURG R3,000 PM BARGAIN

Location Gauteng, Johannesburg

https://www.freeadsz.co.za/x-69391-z

A small, neat and tidy single furnished room for rent for a responsible SINGLE MALE PERSON or MALE STUDENT (preferably long-term). The room is separate from the house and it has a separate entrance for privacy. The room size is 2.5m x 2.3m. The property is situated in an ideal area close to public transport, shops and a walk-away from the Cresta Mall. The room is available IMMEDIATELY. The entire property is safe and secure.

Room is furnished with:

- 1. Bed
- 2. Bedding
- 3. Curtains
- 4. Kitchenette
- 5. 2 plate stove
- 6. Kettle
- 7. Cutlery and crockery
- 8. Cupboard space
- 9. Wardrobe
- 10. Ottoman
- 11. Carpets
- 12. Mirror