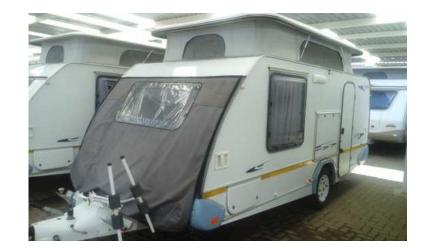

## 2006 Sprite Swing (114900 R)

Location **Gauteng, Johannesburg** https://www.freeadsz.co.za/x-69282-z

2006 Sprite Swing, Full tent, ground sheet, radio, speakers, outside kitchen. Full service, 6 month warranty, Finance.