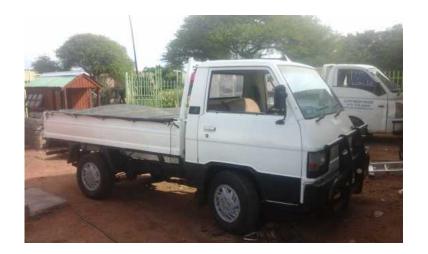

## mitsubish I300 for sale (37000 R)

Location **Gauteng, Soshanguve** https://www.freeadsz.co.za/x-69212-z

mitsubish I300 for sale. still in good condition. tyres still new and carbarator new.good seats .just painted after removal of stickers.petrol and dropside call