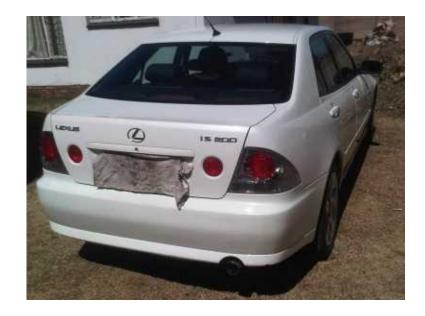

## Lexus is200 (27000 R)

Location **Gauteng, Centurion** https://www.freeadsz.co.za/x-69003-z

Lexus is200,2000model,Automatic,Pearl White colour,Fullhouse,17"mags,Tyres good condition,Cruise control,Heated seats,Front Airbags,Seat airbags, Engine Blown,Replacement value Engine+gearbox R13000, Car is sold AS IS, R27000neg Urgent Sale, Please No Time Waisters, 082 887