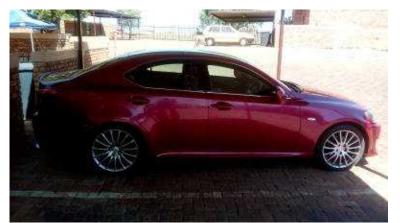

| LEX | JS | IS | 250 |
|-----|----|----|-----|
|     |    |    |     |

Location Gauteng, Centurion https://www.freeadsz.co.za/x-69001-z

Color: Red, Automatic, V6 engine, nav satellite, good condiction, 18inch mags, heated seat, key-less and many