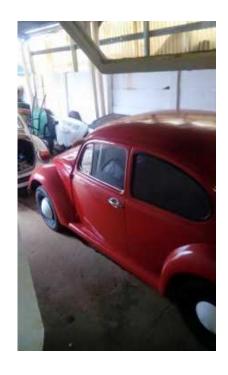

## 1972 VW beetle (8500 R)

Location **Gauteng, Midrand** https://www.freeadsz.co.za/x-68968-z

1972 VW beetle Met twin-port motor Offers vanaf R8500 Kar is in krugersdorp 0814042404

| 1972                     | W           | beetle |
|--------------------------|-------------|--------|
| https://www.free:<br>8-z | adsz.co.za/ | x-6896 |
| 1972                     | WV          | beetle |
| https://www.free:<br>8-z | adsz.co.za/ | x-6896 |
| 1972                     | W           | beetle |
| https://www.free:<br>8-z | adsz.co.za/ | x-6896 |
| 1972                     | W           | beetle |
| https://www.free:        | adsz.co.za/ | x-6896 |
| 1972                     | W           | beetle |
| https://www.free:<br>8-z | adsz.co.za/ | x-6896 |
| 1972                     | W           | beetle |
| https://www.free:        | adsz.co.za/ | x-6896 |
| 1972                     | W           | beetle |
| https://www.free:<br>8-z | adsz.co.za/ | x-6896 |
| 1972                     | W           | beetle |
| https://www.free:<br>8-z | adsz.co.za/ | x-6896 |
| 1972                     | ¥           | beetle |
| https://www.free:<br>8-z | adsz.co.za/ | x-6896 |
| 1972                     | W           | beetle |
| https://www.free:<br>8-z | adsz.co.za/ | x-6896 |