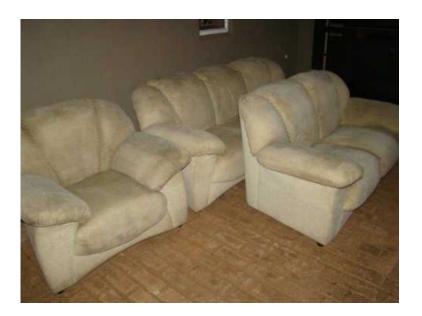

## Lounge suite 6 seater Beige (three, two and one) (2650 R)

Location Gauteng, Pretoria https://www.freeadsz.co.za/x-68681-z

Lounge suite 6 seater Beige (three, two and one) IF YOU SEE THIS ADD IT IS STILL AVAILABLE good condition we will not respond to e-mails, sms or whatsApp (Cash)