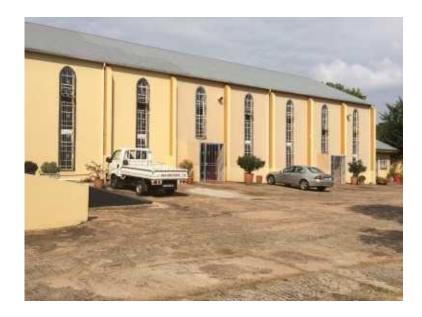

## LARGE MULTI-FUNCTIONAL COMMERCIAL BUILDING (7500000 R)

Location Gauteng, Pretoria https://www.freeadsz.co.za/x-68623-z

## Prime Investment Opportunity

This multi-functional double volume building with approx.1650sqm under roof situated on a stand measuring 3349sqm. Currently the building is being used as a Theatre, Conference centre and Wedding venue. This majestic building which once housed a large Church congregation is now on the market and offers a new owner the opportunity to re-kindle it's once proud heritage.

Besides the above this building would suit a corporate company looking for large Warehousing, Training centre, Conference venue, Hiring company or Educational type of enterprise. This double volume building would suit any large or medium size company and has the added advantage of height to warehouse their goods.

This building is adaptable to any other company looking for large premises with easy access to major highways. The yard has easy access and is large enough to accommodate large trucks.

It can be used for various Product launches, Musical productions, Cabaret shows and much, much more.