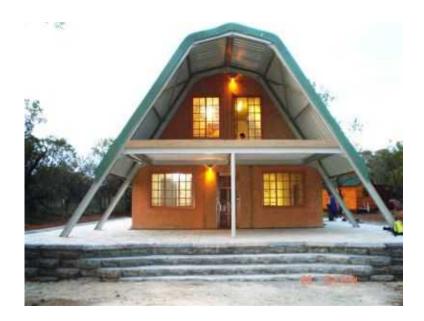

## kerbmaster precast houses. QUENTIN (0 R)

Location **Gauteng, Pretoria** https://www.freeadsz.co.za/x-68162-z

Our Precast houses are build from 35 MPA concrete and is completely non water absorbent proof. The wall thickness is 140mm with 12mm rebar for reinforcing. Water can"t penetrate this wall. Double or Single Storey Homes The precast house is designed so that it can be bought at different stages. The double storey house can be bought without the 2nd floor and this floor can be added at a later stage. If the customer wishes to buy a single storey house with a tile roof, he will not be able to alter it to a double storey