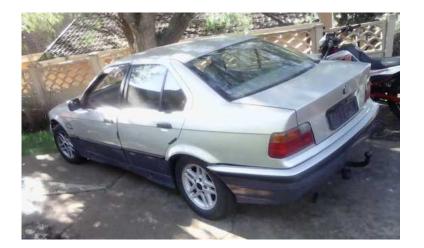

## Bmw 318 dolphin shape (12500 R)

Location Gauteng, Midrand https://www.freeadsz.co.za/x-68062-z

Bmw 318 dolphin shape for sale R12500

free 🛺 🎖 🖫

Body and interior needs tlc,motor is 100% It has a m44 motor,car starts and drive but needs tlc and dont have time to finnish car.Papers are in order but licence disk expired 2014-10-31,for more info phone or whats app me on 084 672