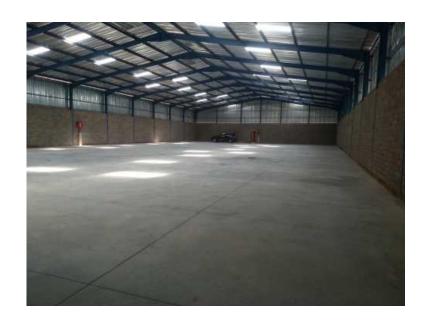

## Warehouse factory units to let for sale 3200 Mr . Randburg Main reef Corner N1 (1050

Gauteng, Johannesburg Location https://www.freeadsz.co.za/x-66877-z

Warehouse industrial Units, large open warehouse with offices 1800 + 1400 m square adjoining Unit,

300+ AMP electricity power, with office space staff rooms and ablutions, easy access to nearby N1 highway.Locates in Stormill ext 2 industrial area Fully secured Onsite security guard. Ideal for, manufacturing, factory, warehouse, wholesale distribution.

Walking distance for staff to Taxi, Rea Vaya, Metro train Canada road

R 32 per meter can be rented separately or together. the entire property is also available for sale.

Location 1349 Spyker crescent Stormill ext 2, off main reef road corner shaft street.