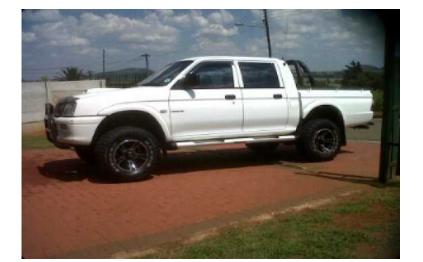

## 2003 Colt 2.8tdi (80000 R)

Location Gauteng, Midrand https://www.freeadsz.co.za/x-66783-z

2003 Colt Rodeo 2.8tdi d/c 2x4 for sale R80 000 with mags and Maxxis Bighorn M/t tyres in good condition. Contact Johan 0846022843 In Greylingstad, between Heidelberg and.