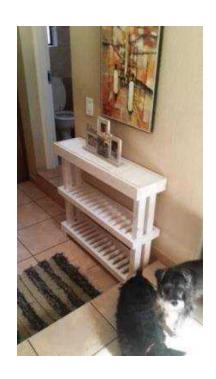

## Server for Hallway Farmhouse series 950 White wash (1650 R)

Location Gauteng, Johannesburg

https://www.freeadsz.co.za/x-66566-z

## **DIMENSIONS**

Length: 950mm Width: 250mm Height: 850mm

Also available in customized sizes as well as Raw or various stains and other white wash techniques.

Contact Johann for

| 最高 | Server for Hallway Farmhouse                          |
|----|-------------------------------------------------------|
|    | o.za/x·                                               |
|    | Server for Hallway Farmhouse<br>series 950 White wash |
|    | https://www.freeadsz.co.za/x-6656<br>6-z              |
|    | Server for Hallway Farmhouse<br>series 950 White wash |
|    | https://www.freeadsz.co.za/x-6656<br>6-z              |
|    | Server for Hallway Farmhouse<br>series 950 White wash |
|    | https://www.freeadsz.co.za/x-6656<br>6-z              |
|    | Server for Hallway Farmhouse series 950 White wash    |
|    | https://www.freeadsz.co.za/x-6656<br>6-z              |
|    | Server for Hallway Farmhouse series 950 White wash    |
|    | https://www.freeadsz.co.za/x-6656<br>6-z              |
|    | Server for Hallway Farmhouse<br>series 950 White wash |
|    | https://www.freeadsz.co.za/x-6656<br>6-z              |
|    | Server for Hallway Farmhouse<br>series 950 White wash |
|    | https://www.freeadsz.co.za/x-6656<br>6-z              |
|    | Server for Hallway Farmhouse<br>series 950 White wash |
|    | https://www.freeadsz.co.za/x-6656<br>6-z              |
|    | Server for Hallway Farmhouse<br>series 950 White wash |
|    | https://www.freeadsz.co.za/x-6656<br>6-z              |