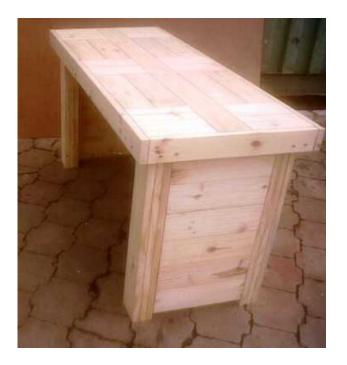

## **FREE MOS Z:2** Study desk Farmhouse series 1520 Raw (1990 R)

Location **Gauteng, Johannesburg** https://www.freeadsz.co.za/x-66560-z

Beautifully designed desk with closed sides and front. Ideal for teenager bedrooms. Drawers or mobile pedestal can be added as extras. Ample space for computers etc.

Very versatile. Tweak it a bit by adding a bottom and middle shelf and you have a very nice bookshelf. Add doors and you have a sideboard or Grocery unit. Can also be used as a TV stand.

Dimensions

Length: 1520mm Width: 630mm Height: 770mm

Also available in customized sizes as well as various stains and white wash techniques. Call Johann for.