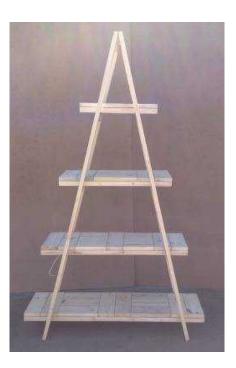

## Trestle shelving - A Frame Tree shape 4 tier 2000 (1700 R)

Location Gauteng, Johannesburg https://www.freeadsz.co.za/x-66555-z

Uniquely designed to have the appearance of a Tree. Eye catching and very versatile. Can be used for display purposes in shops, wall units, bookshelves or potting shelves. Ideal for children's rooms.

## DIMENSIONS

Length of 1st shelf: 500mm Length of 2nd shelf: 750mm Length of 3rd shelf: 1000mm Length of 4th shelf: 1250mm Height: 2000mm Width of all shelves: 350mm

Also available in customized sizes as well as various stains and white wash techniques. Contact Johann for.