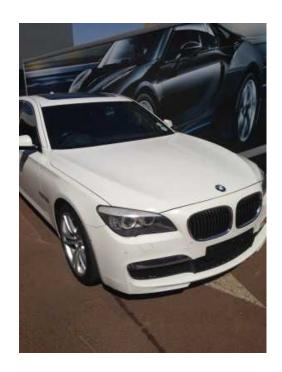

## Bmw 730d 2012

Location **Gauteng, Roodeplaat** https://www.freeadsz.co.za/x-66417-z

730d Sedan M sport (F01), Alpine White III, Leather Dakota Black, M Double-spoke styling 303 M 20" with mixed tyres, M Sport package, Interior trim fine wood fineline natural, Steering wheel M Leather Anthracite roof lining, Dynamic Drive, Rear View Camera, surround view, Glass Sunroof Electric With Sliding and Vent Function, rear screen roller blind, High beam assist, Professional Navigation System with heads up display, Comfort Access, soft close automatic system for doors, Park Distance Control (PDC),Front & Rear, Seat ventilation and Heating, Internet preparation Voice control Bluetooth, comfort seats with Lumbar Support for Driver & Front Passenger (Electrically Adjustable), Automatic tailgate, Hi-Fi loudspeaker system logic 7, Very clean car, Bmw quality check, Accident free, selling for under trade, Balance Of Motor Plan 5 years / 100 000 km. R 466