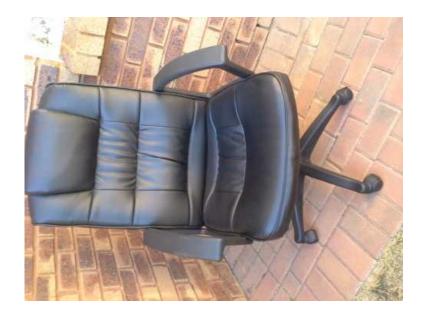

## Office chair or study chair for sale (800 R)

Location Gauteng, Pretoria https://www.freeadsz.co.za/x-66308-z

High back study chair, black in colour

- \*Tilt mechanism to move up and down
- \* Can move 360 degrees