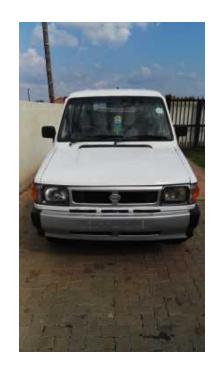

## 1.8 Toyota venture (55000 R)

Location **Gauteng, Soshanguve** https://www.freeadsz.co.za/x-65455-z

I'm selling my 1.8 Toyota venture in a good and everyday use condition. Price is slightly

|   | 1.8                | Toyota         | venture   |
|---|--------------------|----------------|-----------|
|   | https://www<br>5-z | .freeadsz.co.  | za/x-6545 |
| 果 | 1.8                | Toyota         | venture   |
|   | https://www<br>5-z | .freeadsz.co.  | za/x-6545 |
|   | 1.8                | Toyota         | venture   |
|   | https://www<br>5-z | .freeadsz.co.  | za/x-6545 |
|   | 1.8                | Toyota         | venture   |
|   | https://www<br>5-z | .freeadsz.co.  | za/x-6545 |
|   | <del>1.</del> 8    | Toyota         | venture   |
|   | https://www<br>5-z | r.freeadsz.co. | za/x-6545 |
|   | 1.8                | Toyota         | venture   |
|   | https://www<br>5-z | .freeadsz.co.  | za/x-6545 |
|   | 1.8                | Toyota         | venture   |
|   | https://www<br>5-z | .freeadsz.co.  | za/x-6545 |
|   | 1.8                | Toyota         | venture   |
|   | https://www<br>5-z | r.freeadsz.co. | za/x-6545 |
|   | 1.8                | Toyota         | venture   |
|   | https://www<br>5-z | .freeadsz.co.  | za/x-6545 |
|   | 1.8                | Toyota         | venture   |
|   | https://www<br>5-z | r.freeadsz.co. | za/x-6545 |