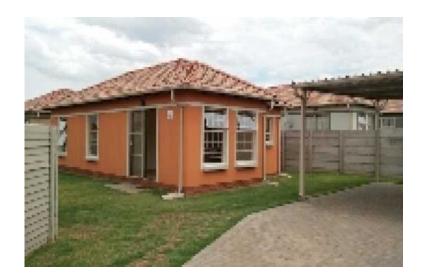

## West view security estate (670000 R)

Location Gauteng, Pretoria

https://www.freeadsz.co.za/x-65443-z

Gg TITLE HOUSE INSIDE SECURITY COMPLEX ON SALE IFULLN PRETORIA WEST ANDEON

WESTVIEW SECURITY VILLAGE ANDEON PRETORIA WEST

NEW HOUSE RANGE FROM 50sqm to 103sqm

FULL TITLE STAND FROM 250 -399sqm INSIDE COMPLEX

STUNNING NEW AFFORDABLE SECURITY LIFESTYLE ESTATE SELLING FROM R670000 TO R970000

.24HRS SECURITY,ACCESS CONTROL,ELECTRIC FANCE ARMED RESPONSE, PRIME LOCATION WITH EASY ACCESS TO HIGHWAY&PTA CBD.5MIN FROM WONDERPARK SHOPPING CENTRE,WALKING DISTANCE TO SCHOOL AND OTHER AMENITIES,CLISE TO CLAREMONT,BOOYSENSE, VAN DER HOOF ROAD AND WILHEM STREET ENTRANCE.

.THES SECURE VILLAGE WILL HAVE THE INCLUDED IN THE BUILDING PACKAGE.

1 hip style door(tusca)2Dry ridging

- 15 1.8 perimeter wall
- 16 3m vehicle gate
- 17 1,5m wall tiles in the bathroom
- 18 drawers&floor unit
- 19 built-in oven with hop
- 20 t-type washing line