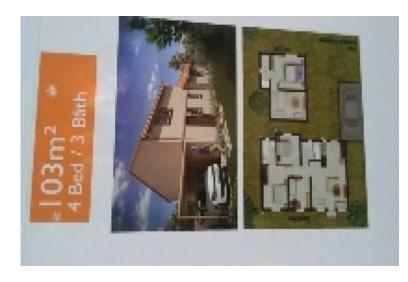

## West view security estate (670000 R)

Location Gauteng, Pretoria https://www.freeadsz.co.za/x-65442-z

FREE MS Z - H

Gg TITLE HOUSE INSIDE SECURITY COMPLEX ON SALE IFULLN PRETORIA WEST ANDEON

WESTVIEW SECURITY VILLAGE ANDEON PRETORIA WEST

NEW HOUSE RANGE FROM 50sqm to 103sqm

FULL TITLE STAND FROM 250 -399sqm INSIDE COMPLEX

STUNNING NEW AFFORDABLE SECURITY LIFESTYLE ESTATE SELLING FROM R670000 TO R970000

.24HRS SECURITY, ACCESS CONTROL, ELECTRIC FANCE ARMED RESPONSE, PRIME LOCATION WITH EASY ACCESS TO HIGHWAY&PTA CBD.5MIN FROM WONDERPARK SHOPPING CENTRE, WALKING DISTANCE TO SCHOOL AND OTHER AMENITIES, CLISE TO CLAREMONT, BOOYSENSE, VAN DER HOOF ROAD AND WILHEM STREET ENTRANCE.

.THES SECURE VILLAGE WILL HAVE THE INCLUDED IN THE BUILDING PACKAGE.

1 hip style door(tusca) 2Dry ridging

15 1.8 perimeter wall
16 3m vehicle gate
17 1,5m wall tiles in the bathroom
18 drawers&floor unit
19 built-in oven with hop
20 t-type washing line