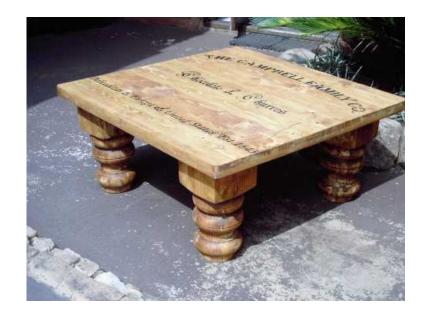

## Bulky Pine Campbell Coffee Table (1000x1000x450) (1295 R)

Location Gauteng, Pretoria https://www.freeadsz.co.za/x-65344-z

Bulky Pine Campbell Coffee Table )

|                                                                                         |                                |                            |                                          |                                                     |                                          |                                                     |                                          |                                                     |                                          |                                                     |                                          |                                                     | 0 0 0 0 0 0 0 0 0 0 0 0 0 0 0 0 0 0 0    |                                                     |                                          |                                                     |                                          | 調源                                                  |
|-----------------------------------------------------------------------------------------|--------------------------------|----------------------------|------------------------------------------|-----------------------------------------------------|------------------------------------------|-----------------------------------------------------|------------------------------------------|-----------------------------------------------------|------------------------------------------|-----------------------------------------------------|------------------------------------------|-----------------------------------------------------|------------------------------------------|-----------------------------------------------------|------------------------------------------|-----------------------------------------------------|------------------------------------------|-----------------------------------------------------|
| Bulky Pine Campbell Coffee Table (1000x1000x450)  https://www.freeadsz.co.za/x-6534 4-z | ttps://www.freeadsz.co.za/x-65 | Bulky Pine Campbell Coffee | https://www.freeadsz.co.za/x-6534<br>4-z | Bulky Pine Campbell Coffee<br>Table (1000x1000x450) |