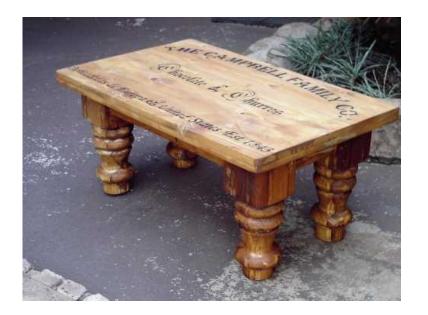

## Campbell Pine Coffee Table (1000x600x450) (995 R)

Location Gauteng, Pretoria https://www.freeadsz.co.za/x-65341-z

Campbell Pine Coffee Table )

| Campbell Pine Coffee Table<br>(1000x600x450) |
|----------------------------------------------|
| https://www.freeadsz.co.za/x-6534<br>1-z     |
| Campbell Pine Coffee Table<br>(1000x600x450) |
| https://www.freeadsz.co.za/x-6534<br>1-z     |
| Campbell Pine Coffee Table<br>(1000x600x450) |
| https://www.freeadsz.co.za/x-6534<br>1-z     |
| Campbell Pine Coffee Table<br>(1000x600x450) |
| https://www.freeadsz.co.za/x-6534<br>1-z     |
| Campbell Pine Coffee Table<br>(1000x600x450) |
| https://www.freeadsz.co.za/x-6534<br>1-z     |
| Campbell Pine Coffee Table<br>(1000x600x450) |
| https://www.freeadsz.co.za/x-6534<br>1-z     |
| Campbell Pine Coffee Table<br>(1000x600x450) |
| https://www.freeadsz.co.za/x-6534<br>1-z     |
| Campbell Pine Coffee Table<br>(1000x600x450) |
| https://www.freeadsz.co.za/x-6534<br>1-z     |
| Campbell Pine Coffee Table<br>(1000x600x450) |
| https://www.freeadsz.co.za/x-6534<br>1-z     |
| Campbell Pine Coffee Table<br>(1000x600x450) |
| https://www.freeadsz.co.za/x-6534<br>1-z     |