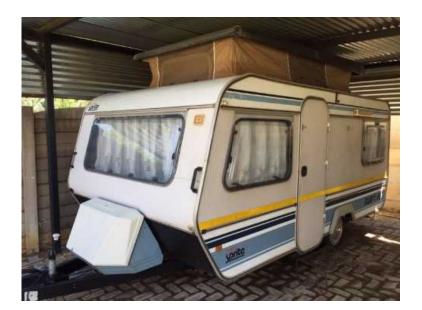

## Sprite Swift 1989 caravan (29000 R)

Location Gauteng, Pretoria https://www.freeadsz.co.za/x-65323-z

free 🎎 🎖 🖫

Sprite swift 1989 model with papers ready and on the road. Family favourite for fishing etc. The caravan has got the following: Outside – Full tent, ground sheet, all ropes / ground pins and tires still good. Inside: Sleeps 5 (fold up double bed x 2 that turns into a dinette, 1 x hammock bed), lots of packing space and 3 way - fridge/freezer. Weighs only 630kg. Call me any time on 0725850839 - Jannie. Asking.