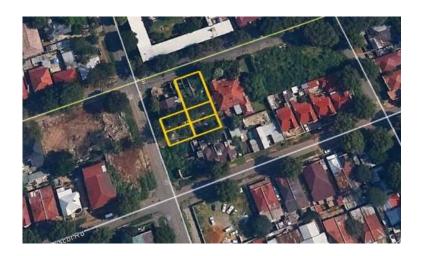

## On Auction 5 Adjacent Vacant Stands Erven 543, 544, 545, 546, 548 Bertrams (5)

Location Gauteng, Johannesburg https://www.freeadsz.co.za/x-65052-z

Johnnesburg Central Business District (CBD). There currently appears to be a parking lot on one of the stands (surrounded by a concrete boundary wall and a gate) and undeveloped land on the remaining 4 stands.

5 adjacent vacant stands offering great opportunity for development in an excellent location, nearby to

The 5 erven are situated on the corner of Gordon Road and Fuller Street within a residential area of the suburb of Bertrams. The surrounding properties are of the residential variety, with some commercial and light industrial property lying further away within the suburb. The stands lie just 3.5km east of Johannesburg CBD. Amenities within the immediate vicinity include various filling stations, schools, retail centres, sports facilities, universities as well as Police SAPS.