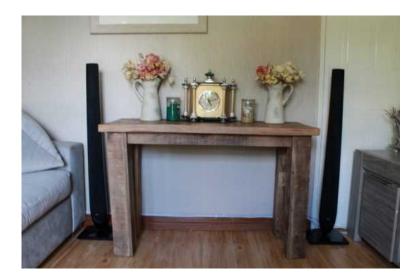

## **FREE MS Z :** Beautiful Matching Wooden Entrance and Coffee Table - R3000 (3000 R)

Gauteng, Johannesburg Location https://www.freeadsz.co.za/x-64832-z

Stunning wooden entrance and coffee table set In perfect condition.

Available as a set for R3000.00 or seperately, Entrance table R1000.00 Coffee Table R2000.00

Only serious inquiries please!

This is what you would call a bargain!

Wooden • Table -

https://www.freeadsz.co.za/x-6483 2-z