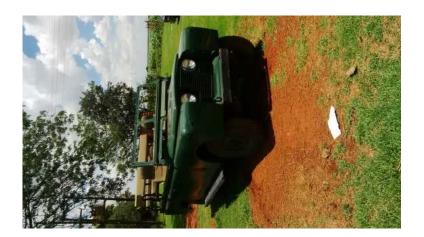

## 1962 Land Rover Series 2 (15000 R)

Location **Gauteng, Bronkhorstspruit** https://www.freeadsz.co.za/x-64765-z

1962 Land Rover Series 2 body and manual gearbox for sale. Still in good condition. Recently resprayed. Was busy restoring vehicle as a home project and not able to finish. Included game drive chairs, roof for cab and windows.