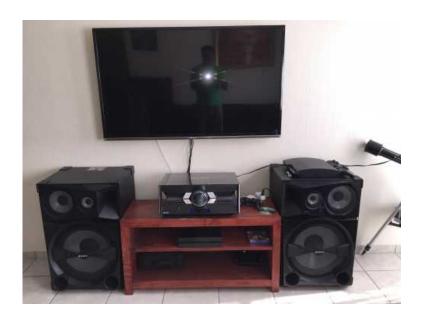

## Sony home theatre surround sound system (7500 R)

Gauteng, Johannesburg Location https://www.freeadsz.co.za/x-64509-z

Sony Mgongo Shake Mini hifi component system Model: LBT-SH3000 VACS (variable attenuation control system 2850watt RMS ( 31250watt PMPO ) 2 x 15" speakers with light up leds 1 x amp Includes remote Brand new, no