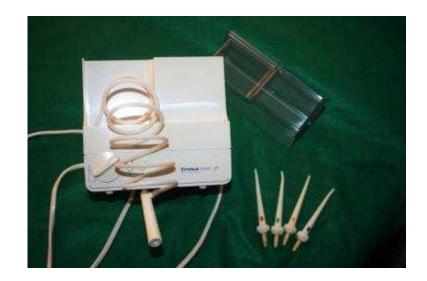

## TRISA Super Jet - Electric Mouth Shower (250 R)

Location **Gauteng, Johannesburg** https://www.freeadsz.co.za/x-64495-z

Hydro Floss Water Jet Irrigator, colour cream, sized 15x15x9 cm, Swiss make, 220V/45W, covered water reservoir, in good condition, comes with four original jet tips (suiting hygienically a family of 4) R.-