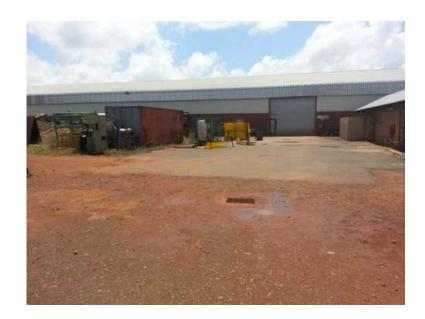

## Factory 1100m yard Rosslyn To Let For Sale (35 R)

Location **Gauteng, Pretoria** https://www.freeadsz.co.za/x-64421-z

This factory, 1000m with a loose-standing office suite adjacent, has a massive yard(2000m). For that business that has to park vehicles, trucks, or need the yard space for their operation. Do the sum: so much for so little. To view this and other suitable premises in all the areas, contact The Smith Team, Ans or Nicholas Smith, office hours 082 438 3000 or at profound@telkomsa.net. 30 Years+ experience. (Buy it and build mini!)