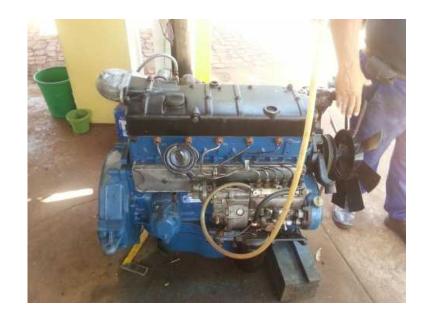

## Mercedes truck engine Turbo 352 ADE (39000 R)

Location Gauteng, Pretoria https://www.freeadsz.co.za/x-64389-z

ADE 352 turbo diesel engine Newly Rebuild 120% running condition can be started up for buyer gearbox also available on request but not included in