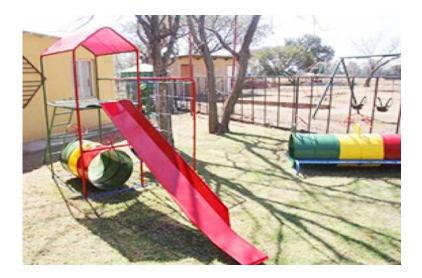

## Jungle Gym, Slide, Canopy, Swing, Monkey Bars

Location Gauteng, Pretoria https://www.freeadsz.co.za/x-64230-z

Joy gym still R2595 2,4m steel slide, Canopy, platform, 2 steering wheels, drum, ladder, Trapeze swing, 1 x tyre swing, hand rings, monkey bars, cargo net. Benefits: Safety factor: All the rough edges on the jungle gyms are rounded off, thereby decreasing the risk of serious injury. It also isnt safe to go to public parks anymore. Convenience factor: Comfort of having a Jungle gym in your own back yard. No more travelling to public parks or restaurants just so the kids can play on the jungle gyms. If your friends comes over, their children and yours can be entertained within close proximity. Development factors: Helps and improves kids hand-eye coordination, muscle tone and strength, learning the primary colours, learning them to share and take turns (if friends or family visits) and most importantly, getting them out of the house and outside exercising and learning, thereby boosting their confidence. Jungle Gym City - www.junglegymcity.co.za. (012) 372 3645 - Office / 086 275 1808 - Fax / 082 893 8414 -