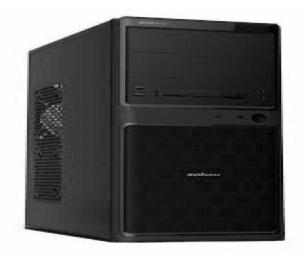

## 6 sata ports, HDMI port, working in an excellent condition Fast and New (1850 R)

Location Gauteng, Johannesburg https://www.freeadsz.co.za/x-64089-z

6 sata ports, HDMI port, working in an excellent condition Fast and New READY to use Affordable price you can get.8gb of Ram, Cpu, 3.3ghz, Intel CORE I3 HDD, 500gb usb.3.0 ports DVD,