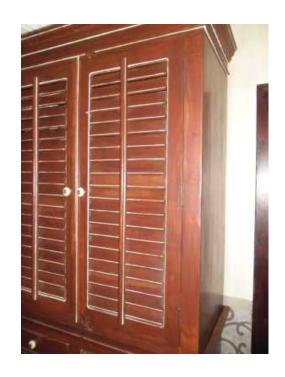

## Aurmwa Tall cupboard, Lounge, Linen, Study, Kitche (9000 R)

Location Gauteng, Johannesburg https://www.freeadsz.co.za/x-63239-z

Stunning Tall Aurmwa cupboard could be used for linen, show case, kitchen, lounge, study. Solid Kiaat antique finish. This is a one of a kind. Only a few were sold by Wetherlys. I need urgent space for welfare and Missions and Outreach. This is why I am selling my Unit. Beautiful color one of a!