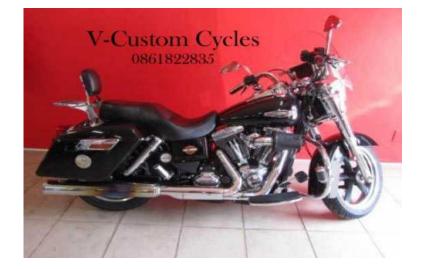

## 2012 Dyna Switchback with Lots of Extras (140000 R)

Location Gauteng, Centurion https://www.freeadsz.co.za/x-62852-z

Dyna Switchback 2012 Model with 34582km on the Clock!

1700cc Engine!

This Bike Has Lots of Extras Which Includes the Following:

Screen, Crash Bar with Highway Pegs, Custom Grips, Pegs and Mirrors. Heavy Breather Air Cleaner, Detachable Sissy Bar and Luggage Rack.

To view all our bikes listed, please search "V-Custom Cycles― at the top search engine. For more information please visit www.vcustomcycles.co.za or find us on facebook. Financing is.