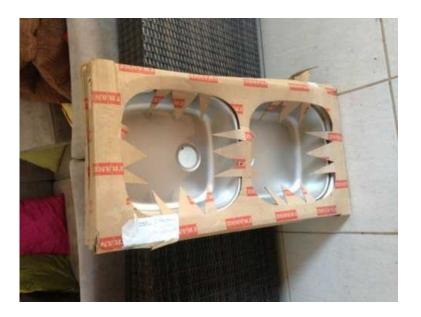

## **FREE MS Z:** KITCHEN SINK. DOMINOX SINGLE BASIN KITCHEN SINK. (275 R)

Location Gauteng, Pretoria https://www.freeadsz.co.za/x-62428-z

KITCHEN SINK. DOMINOX SINGLE BASIN KITCHEN SINK. New in packaging. Contact