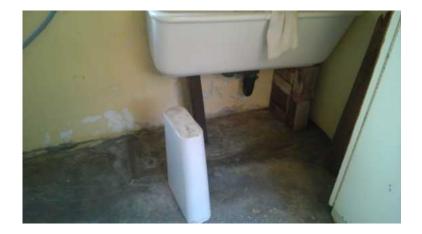

## **Ceramic foot for double laundry basin**

Location Gauteng, Pretoria https://www.freeadsz.co.za/x-62420-z

foot for ceramic double laundry

|                                                                                      |                                                                                      |                                                                                      |                                                                                      |                                                                                      |                                                                                      |                                                                                      |                                                                                      | •                                                                                    |                                                                                      |
|--------------------------------------------------------------------------------------|--------------------------------------------------------------------------------------|--------------------------------------------------------------------------------------|--------------------------------------------------------------------------------------|--------------------------------------------------------------------------------------|--------------------------------------------------------------------------------------|--------------------------------------------------------------------------------------|--------------------------------------------------------------------------------------|--------------------------------------------------------------------------------------|--------------------------------------------------------------------------------------|
|                                                                                      |                                                                                      |                                                                                      |                                                                                      |                                                                                      |                                                                                      |                                                                                      |                                                                                      |                                                                                      |                                                                                      |
| Ceramic foot for double<br>laundry basin<br>https://www.freeadsz.co.za/x-6242<br>0-z |