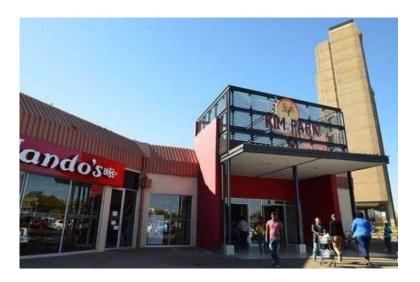

## A PRIME FAST FOOD FRANCHISE IN quotKIM PARK SHOPPING CENTREquot KIMBE

Gauteng, Centurion Location https://www.freeadsz.co.za/x-62-z

A PRIME FAST FOOD FRANCHISE IN "KIM PARK SHOPPING CENTRE" KIMBERLEY

"NEW STORE OPENING SOON"

PRICE: R750k Incl VAT (FULL SET UP COSTS)

DESCRIPTION: A Well-Known Fast Food Franchise to be primarily located in Kim Park Shopping Centre, Kimberley. Kim Park Shopping centre is situated in the CBD area of Kimberley and is the friendliest, most convenient shopping centre and comprises of a 10 000 square meter GLA. The centre has recently been refurbished. The centre is close to the railway station, taxi rank and bus terminus and library (so mother's can do their shopping while they drop their children at the library). This ensures a constant flow of feet in and around the shopping centre. The main influences of the centre are the schools and colleges in the surrounding area as well as from businesses in the immediate area.